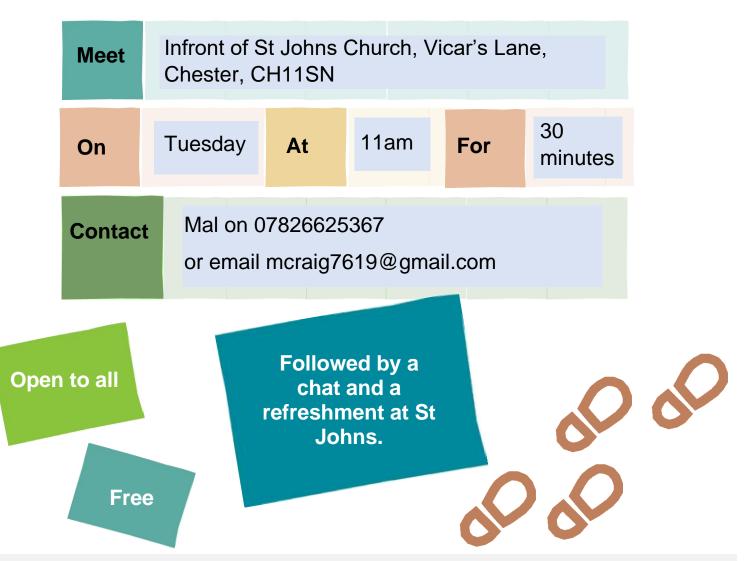

and Chester

**Grosvenor Park Strollers** 

A weekly Wellbeing Walk

The Cheshire West and Chester Wellbeing Walks network has walks taking place across the borough including in Chester, Ellesmere Port, Frodsham, Helsby, Malpas, Northwich, Tattenhall, Winsford see <a href="http://cheshirewestandchester.gov.uk/walks">http://cheshirewestandchester.gov.uk/walks</a> for further details.